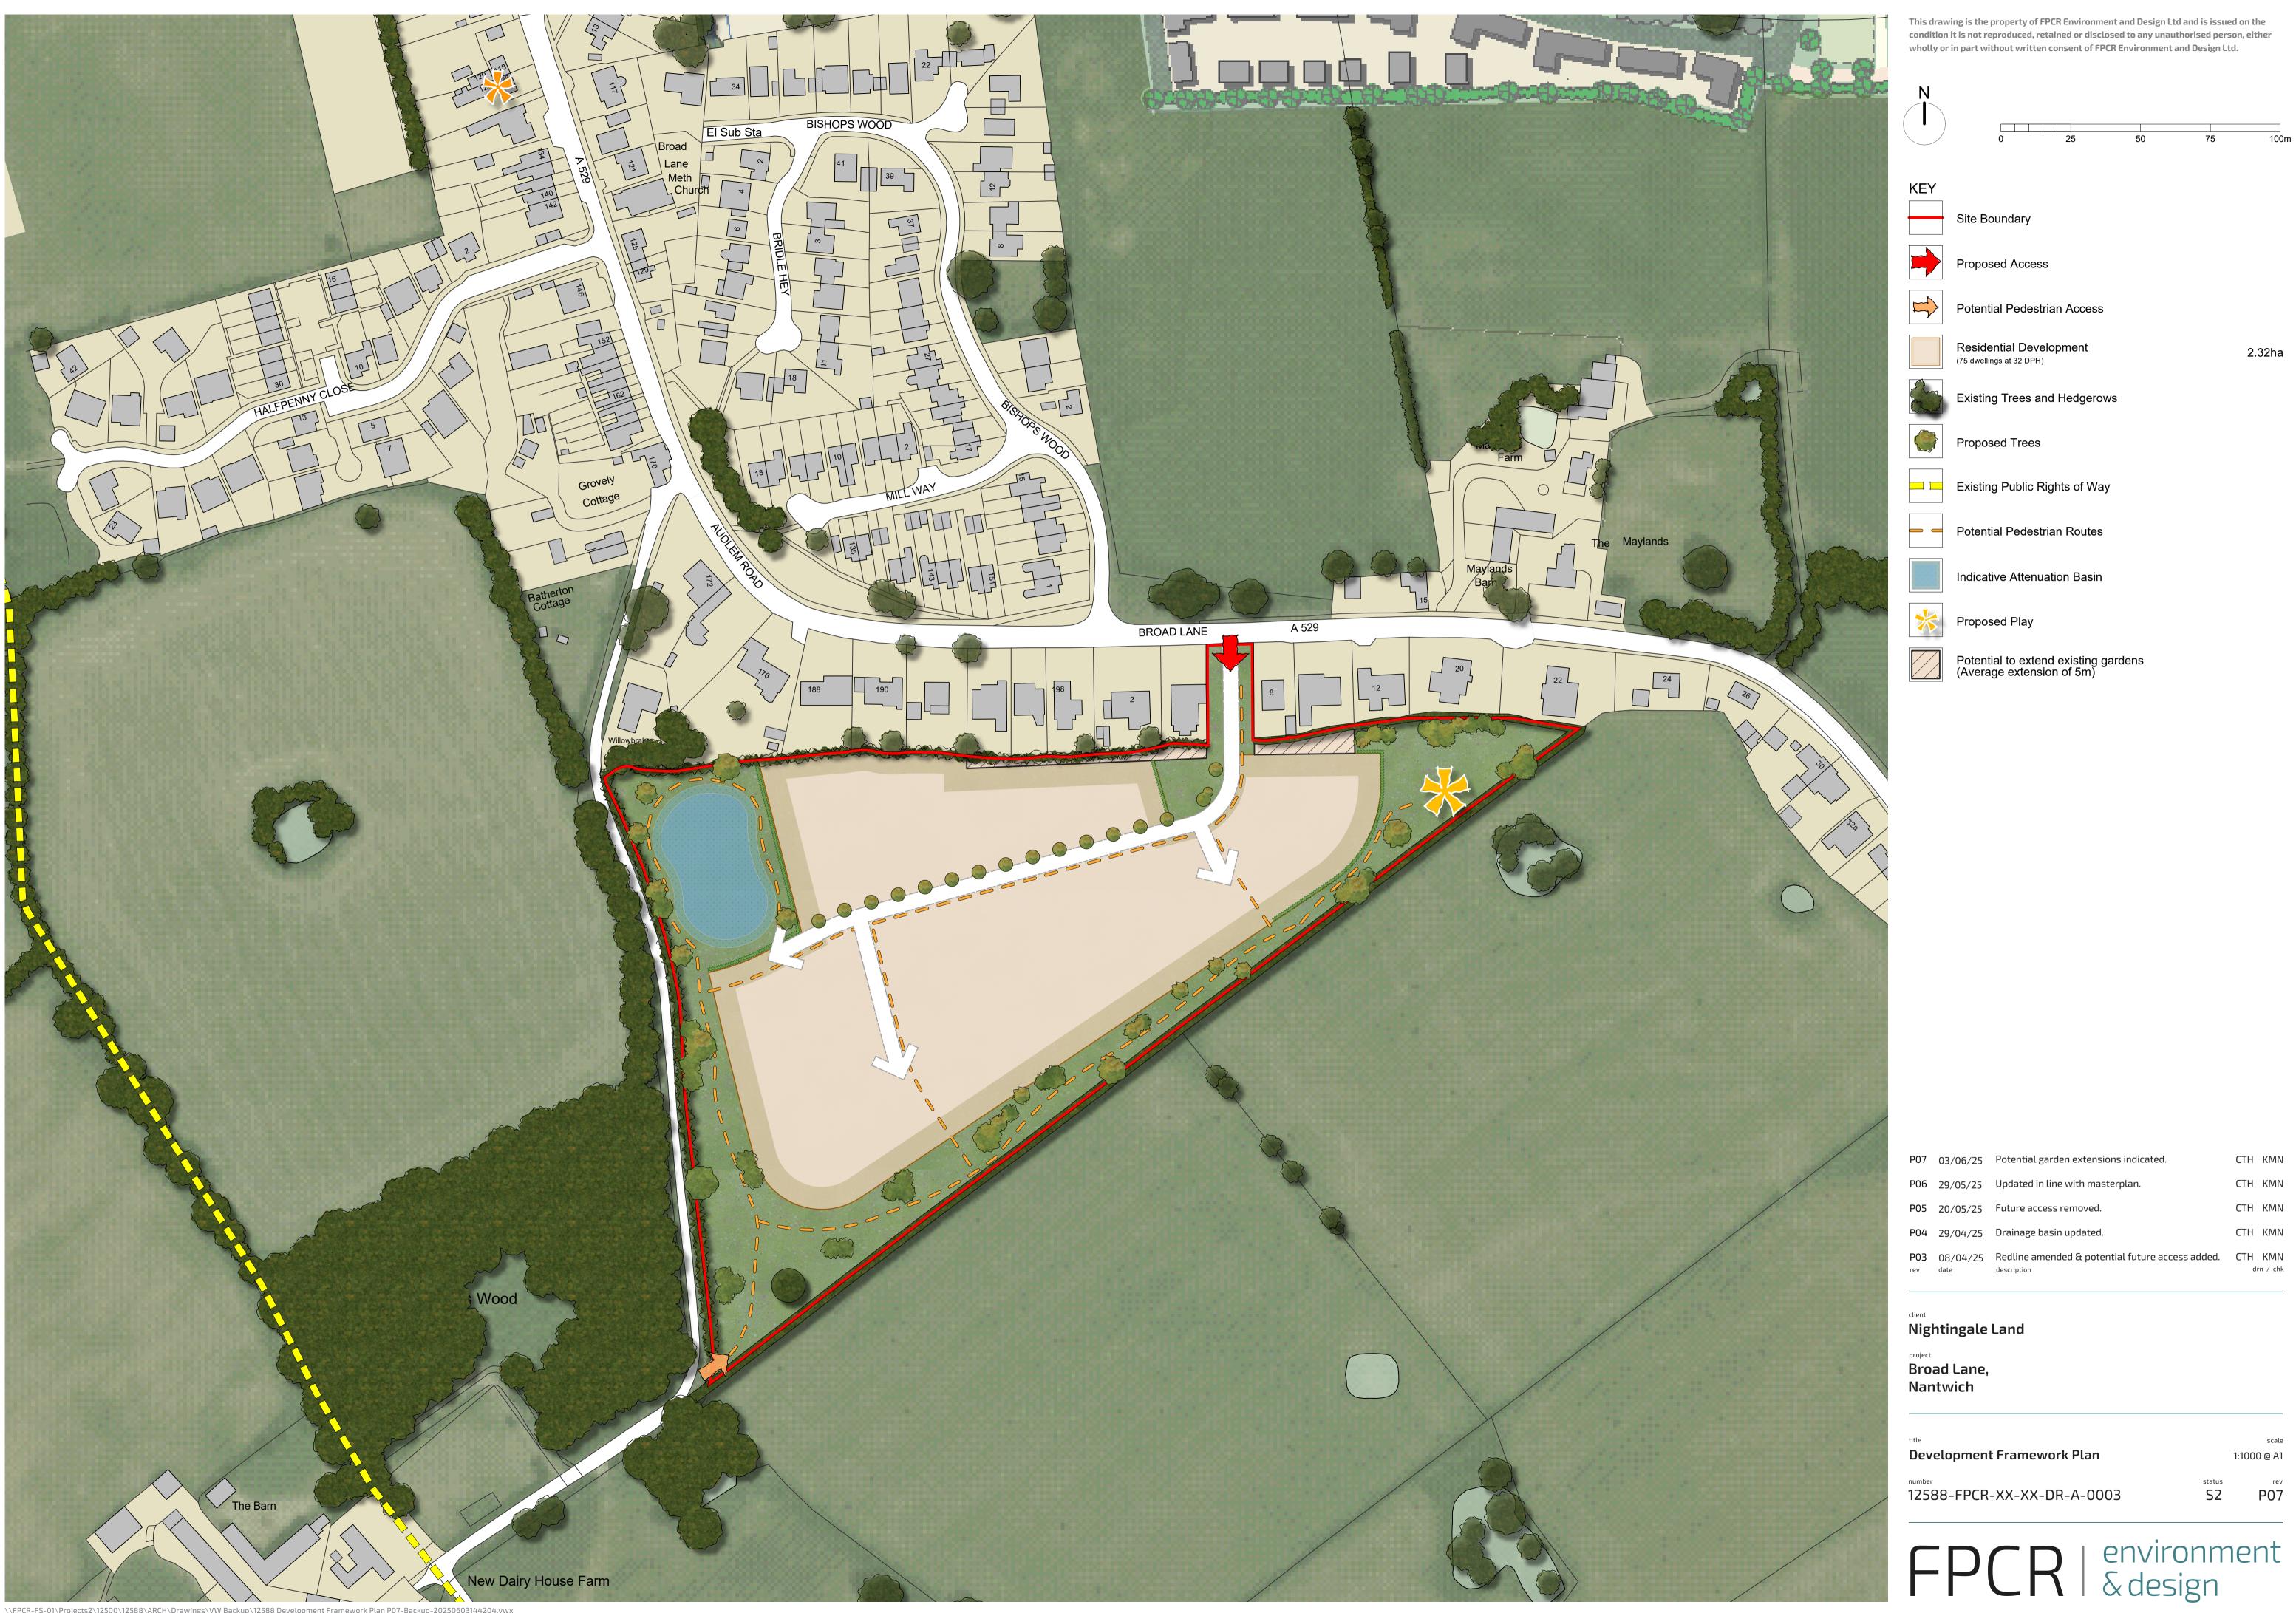

\\FPCR-FS-01\Projects2\12500\12588\ARCH\Drawings\VW Backup\12588 Developr t: 01509 672772 e: mail@fpcr.co.uk w: www.fpcr.co.uk

This drawing is the property of FPCR Environment and Design Ltd and is issued on the condition it is not reproduced, retained or disclosed to any unauthorised person, either wholly or in part without written consent of FPCR Environment and Design Ltd.

| N   | 0 25                                                          | 50 | 75 | <br>100m |
|-----|---------------------------------------------------------------|----|----|----------|
| KEY |                                                               |    |    |          |
|     | Site Boundary                                                 |    |    |          |
|     | Proposed Access                                               |    |    |          |
|     | Potential Pedestrian Access                                   |    |    |          |
|     | Residential Development<br>(75 dwellings at 32 DPH)           |    |    | 2.32ha   |
|     | Existing Trees and Hedgerows                                  |    |    |          |
|     | Proposed Trees                                                |    |    |          |
|     | Existing Public Rights of Way                                 |    |    |          |
|     | Potential Pedestrian Routes                                   |    |    |          |
|     | Indicative Attenuation Basin                                  |    |    |          |
| *   | Proposed Play                                                 |    |    |          |
|     | Potential to extend existing garden (Average extension of 5m) | S  |    |          |
|     |                                                               |    |    |          |

| P07        | 03/06/25                    | Potential garden extensions indicated.           | СТН       | KMN            |
|------------|-----------------------------|--------------------------------------------------|-----------|----------------|
| P06        | 29/05/25                    | Updated in line with masterplan.                 | СТН       | KMN            |
| P05        | 20/05/25                    | Future access removed.                           | СТН       | KMN            |
| P04        | 29/04/25                    | Drainage basin updated.                          | СТН       | KMN            |
| P03<br>rev | 08/04/25<br><sub>date</sub> | Redline amended & potential future access added. | CTH<br>di | KMN<br>m / chk |

client Nightingale Land

<sup>project</sup> Broad Lane, Nantwich

<sup>title</sup> Development Framework Plan

scale 1:1000 @ A1

status rev S2 P07

number 12588-FPCR-XX-XX-DR-A-0003